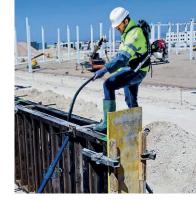

# PORTABLE PETROL BACK-PACK

The Backpack from ENAR consists of a portable vibrator, powered by a petrol motor which is mounted securely onto a Metal frame. The connection between transmissions and pokers are very simple and easy to attach.

#### Freedom of Movement Assured

The backpack allows the user to move freely without any restriction from electric cables. This can be done in comfort thanks to the ergonomic and comfortable support of the Backpack. This product has been designed for comfort and for the use on horizontal works such as pavements and floors.

#### For the user.

In many cases, an electrical source is not available on the jobsite, or in others it can be difficult to navigate long distances from the power source. With this in mind, the Backpack allows the user to move anywhere independently across the jobsite without restriction.