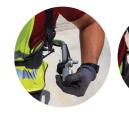

lutch.

> Throttle integrated in the handle.

### AX HEADS

| MODEL | DIAMETER | LENGTH | WEIGHT | SPEED   | PERFORMANCE |
|-------|----------|--------|--------|---------|-------------|
|       | (mm)     | (mm)   | (Kg)   | (r.p.m) | m³/h        |
| AX 45 | 45       | 325    | 3      | 9,500   | 25          |

> Oversized eccentric.

> 4 oil-lubricated bearings and with a double gasket.

Available-for-use alternative poker sizes (but performance will be significantly reduced).

## **FLEXIBLE TRANSMISSIONS**

| MODEL      | LENGTH<br>(m) | WEIGHT (Kg) |
|------------|---------------|-------------|
| TDX-TDXE 2 | 2             | 4           |
| TDX-TDXE 3 | 3             | 5           |

▶ High quality, reinforced hose.

> The exterior of the hose has been vulcanized for added protection.











MO\_ENG\_CA\_01 rev.210809