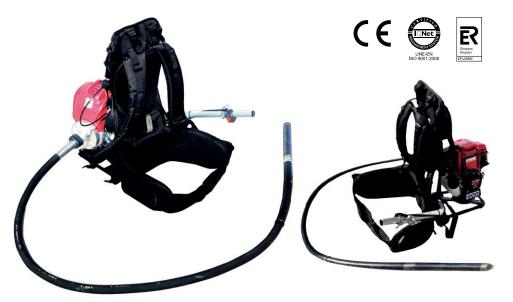

# PORTABLE PETROL BACK-PACK

The Backpack from ENAR consists of a portable vibrator, powered by a petrol motor which is mounted securely onto a Metal frame. The connection between transmissions and pokers are very simple and easy to attach.

#### Freedom of Movement Assured

The backpack allows the user to move freely without any restriction from electric cables. This can be done in comfort thanks to the ergonomic and comfortable support of the Backpack. This product has been designed for comfort and for the use on horizontal works such as pavements and floors.

#### + Light Compact and Easy to Use.

Thanks to its lightweight motor and frame, the Backpack is very ergonomic and very easy to manage.