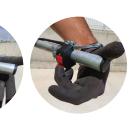

tch.

> Throttle integrated in the handle.

### AX HEADS

| MODEL | DIAMETER | LENGTH | WEIGHT | SPEED   | PERFORMANCE |
|-------|----------|--------|--------|---------|-------------|
|       | (mm)     | (mm)   | (Kg)   | (r.p.m) | m³/h        |
| AX 45 | 45       | 325    | 3      | 9,500   | 25          |

> Oversized eccentric.

> 4 oil-lubricated bearings and with a double gasket.

Available-for-use alternative poker sizes (but performance will be significantly reduced).

## **FLEXIBLE TRANSMISSIONS**

| MODEL      | LENGTH<br>(m) | WEIGHT (Kg) |
|------------|---------------|-------------|
| TDX-TDXE 2 | 2             | 4           |
| TDX-TDXE 3 | 3             | 5           |

▶ High quality, reinforced hose.

> The exterior of the hose has been vulcanized for added protection.











MO\_ENG\_CA\_01 rev.210809