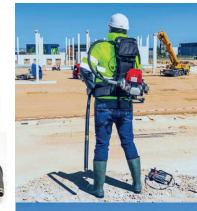

# PORTABLE PETROL BACK-PACK

The Backpack from ENAR consists of a portable vibrator, powered by a petrol motor which is mounted securely onto a Metal frame. The connection between transmissions and pokers are very simple and easy to attach.

#### Freedom of Movement Assured

The backpack allows the user to move freely without any restriction from electric cables. This can be done in comfort thanks to the ergonomic and comfortable support of the Backpack. This product has been designed for comfort and for the use on horizontal works such as pavements and floors.

#### For the user.

In many cases, an electrical source is not available on the jobsite, or in others it can be difficult to navigate long distances from the power source. With this in mind, the Backpack allows the user to move anywhere independently across the jobsite without restriction.